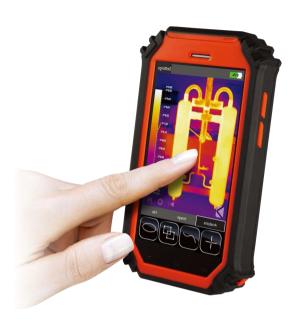

## PK80 Entry Level

The PK80 is a basic, entry level thermal camera that captures still & video recordings of your survey site. The PK80 can access the internet via a Wi-Fi connection. Users can share thermal information with other people anytime, anywhere. It is easy to use and has been designed with the user in mind.

## **Key Features**

- 5.5" Capacitive Touch Screen
- 80x80 Resolution (6400 pixels)
- 8 MP HD Digital Camera
- Multifunction USB Connector
- Still & Video Recording
- Interchangeable Battery